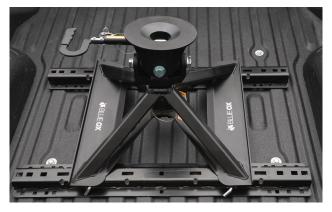

5th Wheel Hitch Connects to Industry Standard Rails

Funnel shaped hitch head helps guide the kingpin into place, significantly reducing the risk of false hookups & trailer drops True 360° nesting of the kingpin • Dual articulating head: front/back, side-to-side Lightweight, 2-piece design: 122 lbs total • Adjustable height: 17", 18", and 19"