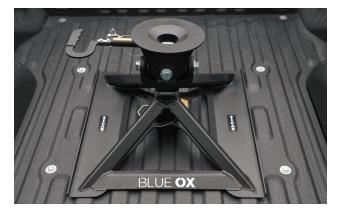

## Our BXR Series 5th Wheels have a true kingpin connection. No adapters required.

5th Wheel Hitch Connects to 2-5/16″ Gooseneck

21,000 gross towing capacity. 5,000 lb. vertical load limit

**BXR2410**<sup>™</sup>