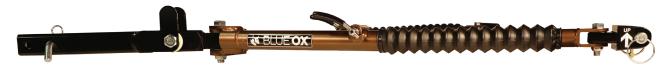

# **Motorhome Mount Tow Bars**

## Capacities: Apollo 15K • Avail 10K • Ascent 7.5K

Patented non-binding latches quickly disconnect, even in rugged terrain • Offset triple lugs for easy attachment Rubber boots protect the tow bar from dirt and debris • No centering pin, easy to stow and store (except Alpha 2).