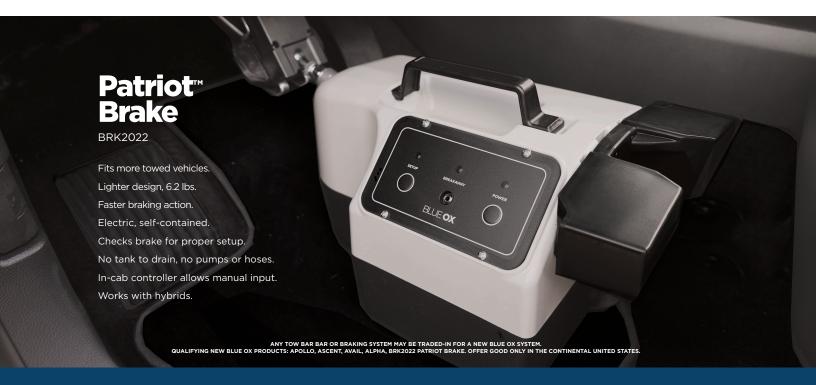

# Trade-In Your Old Tow Bar or Braking System & Receive

Toward a New SBLUE OX Flat Towing System