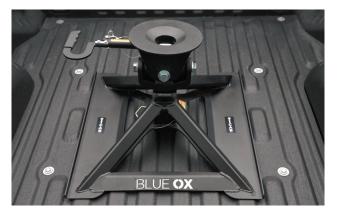

## 5th Wheel Hitches

Our BXR Series 5th Wheels have a true kingpin connection. No adapters required.

Attaches to 2-5/16" Gooseneck Ball. 21,000 gross towing capacity. 5,000 lb. vertical load limit

Attaches to Industry Standard Bed Rails. 24,000 gross towing capacity. 6,000 lb. vertical load limit

Funnel shaped hitch head helps guide the kingpin into place, significantly reducing the risk of false hookups & trailer drops True 360° nesting of the kingpin • Dual articulating head: front/back, side-to-side • Adjustable height: 17", 18", and 19" Lightweight, 2-piece design: BXR2100, 122 lbs. BXR2410, 100 lbs. Tested to SAE J2638.