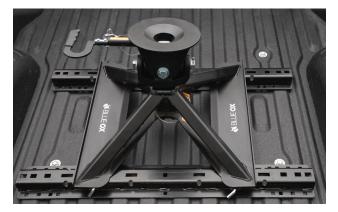

## 5th Wheel Hitches

Our BXR Series 5th Wheels have a true kingpin connection. No adapters required.

Attaches to 2-5/16" Gooseneck Ball. 21,000 gross towing capacity. 5,000 lb. vertical load limit

Attaches to Industry Standard Bed Rails. 24,000 gross towing capacity. 6,000 lb. vertical load limit

Funnel shaped hitch head helps guide the kingpin into place, significantly reducing the risk of false hookups & trailer drops True 360° nesting of the kingpin • Dual articulating head: front/back, side-to-side • Adjustable height: 17", 18", and 19" Lightweight, 2-piece design: BXR2100, 122 lbs. BXR2410, 100 lbs. Tested to SAE J2638.