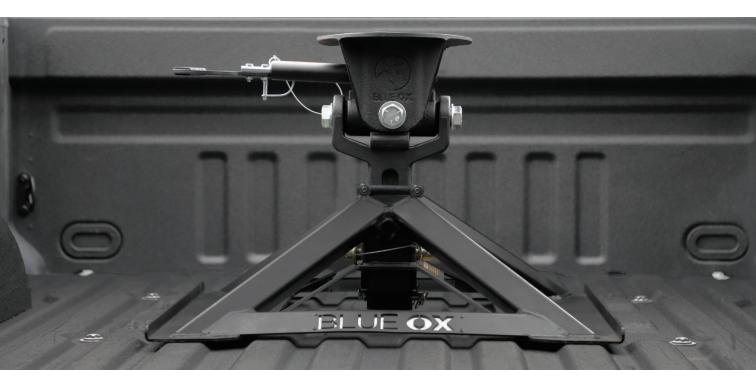

## 5th Wheel Hitches

Our BXR Series 5th Wheels have a true kingpin connection. No adapters required.

Attaches to 2-5/16" Gooseneck Ball. 21,000 gross towing capacity. 5,000 lb. vertical load limit

Attaches to Industry Standard Bed Rails. 24,000 gross towing capacity. 6,000 lb. vertical load limit

Funnel shaped hitch head helps guide the kingpin into place, significantly reducing the risk of false hookups & trailer drops True 360° nesting of the kingpin • Dual articulating head: front/back, side-to-side • Adjustable height: 17", 18", and 19" Lightweight, 2-piece design: BXR2100, 122 lbs. BXR2410, 100 lbs. Tested to SAE J2638.