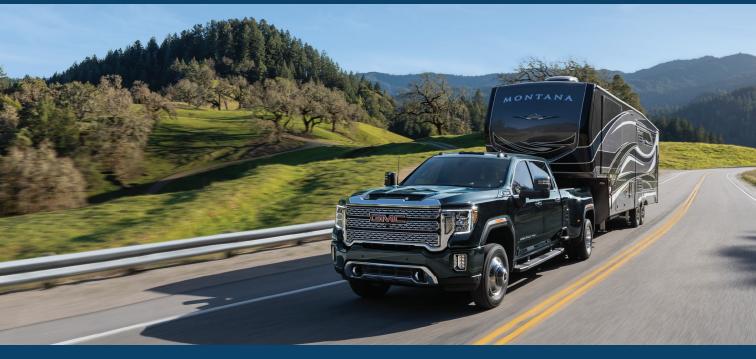

## 5th Wheel Hitches

Our BXR Series 5th Wheels have a true kingpin connection. No adapters required.

Attaches to 2-5/16" Gooseneck Ball. 21,000 gross towing capacity. 5,000 lb. vertical load limit

Attaches to Industry Standard Bed Rails. 24,000 gross towing capacity. 6,000 lb. vertical load limit

Funnel shaped hitch head helps guide the kingpin into place, significantly reducing the risk of false hookups & trailer drops True 360° nesting of the kingpin • Dual articulating head: front/back, side-to-side • Adjustable height: 17", 18", and 19" Lightweight, 2-piece design: BXR2100, 122 lbs. BXR2410, 100 lbs. Tested to SAE J2638.